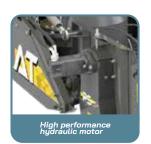

 Better preservation of forage with high moisture content;

1,5m working width for high productivity;

Driven by high performance hydraulic motor;

Floating wheel system for adjustment to terrain.

With JF you take complete control over the time and manner your forage is harvested!