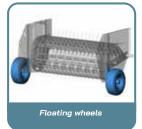

 Better preservation of forage with high moisture content;

1,5m working width for high productivity;

Driven by high performance hydraulic motor;

Floating wheel system for adjustment to terrain.

With JF you take complete control over the time and manner your forage is harvested!