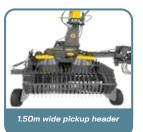

 Better preservation of forage with high moisture content;

1,5m working width for high productivity;

Driven by high performance hydraulic motor;

Floating wheel system for adjustment to terrain.

With JF you take complete control over the time and manner your forage is harvested!

## **TECHNICAL SPECS**

Capacity

→ Max working width

() Drive

up to 20 ton/h<sup>2</sup>

150m

hydraulic

Approximate Weigth