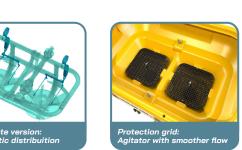

#### New version JF Double Disc 1300

The fixed-rate application technology ensures that distribution remains uniform, regardless of the tractor's speed.

#### **FEATURES**

- Working width from 16 to 36m;
- Discs with 4 paddles with adjustable positions for uniform distribution;
- Discs, paddles, gates, and bottom closure made of stainless steel for greater strength and durability;
- Simple adjustment dosing for greater agility in operation;
- Tank made of high-resistance UV-protected polyethylene;
- Special agitator (optional) for working with limestone;
- Excellent cost-benefit ratio, combining precision and durability at a low maintenance cost.