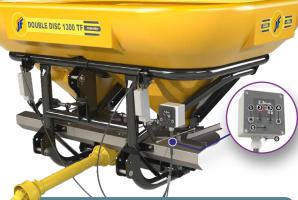

# **DOUBLE DISC 1300**

**DOUBLE DISC 1300** 

Discover why the JF Double Disc 1300 and JF Double Disc 1300 FR spreaders are perfect solutions for covering your land with productivity.

#### **FEATURES**

- Working width from 16 to 36m;
- Discs with 4 paddles with adjustable positions for uniform distribution;
- Discs, paddles, gates, and bottom closure made of stainless steel for greater strength and durability;
- Simple adjustment dosing for greater agility in operation;
- Tank made of high-resistance UV-protected polyethylene;
- Special agitator (optional) for working with limestone;
- Excellent cost-benefit ratio, combining precision and durability at a low maintenance cost.