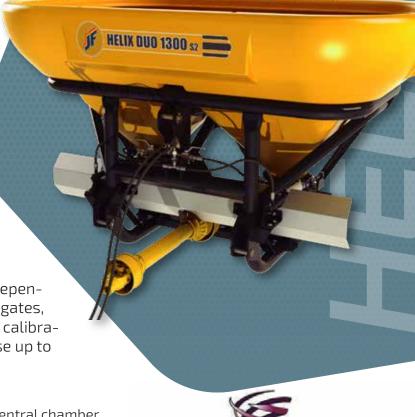

## **HELIX DUO 1300**<sub>52</sub>

**Spreaders** 

Discover the innovative JF HELIX DUO 1300 S2, the solution you've been looking for to cover your land with productivity! With its new modern and sturdy design, it is the ideal equipment to help you save and achieve precision in the distribution of fertilizers and seeds.

With exceptional performance and unparalleled precision, its system allows the fertilizer or seed to reach the throwing disc without suffering any bumps and is thrown smoothly and precisely, avoiding fragmentation.

In addition, it has a hydraulic system from the tractor to control the opening and closing (independently or simultaneously) of the right and left gates, guaranteeing precise application. With proper calibration, the application will be uniform and precise up to a working width of 24 m.

**BENEFITS** 

The Helix Duo precision system with a central chamber technology allows for a smooth, bump-free launch with less dust and minimal wind influence, saving fertilizers and seeds;

The discs, vanes, gates, and bottom closure are made of stainless steel;