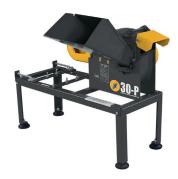

# 30P / 35P / 40P **Forrage Choppers**

We introduce the JF 30P, JF 35P, and JF 40P Forage Choppers, equipped with high production capacity that allows them to chop any type of forage, besides being highly economical and efficient in feeding livestock while offering greater performance and ease of operation. They are the ideal option for livestock farmers who are looking for an excellent value for money in their business.

#### **30P**