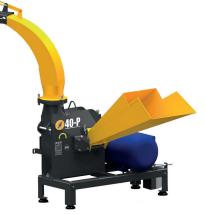

# 30P / 35P / 40P **Forrage Choppers**

We introduce the JF 30P, JF 35P, and JF 40P Forage Choppers, equipped with high production capacity that allows them to chop any type of forage, besides being highly economical and efficient in feeding livestock while offering greater performance and ease of operation. They are the ideal option for livestock farmers who are looking for an excellent value for money in their business.

#### **40P**

Electric motor

- Combustion engine
- Productivity<sup>2</sup>
- Chopping size<sup>3</sup>
- Number of blades
- Versions ά

| ectric motor base                     |     |
|---------------------------------------|-----|
| ance may vary depending on factors su | ıch |