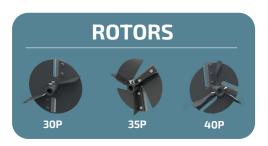

### **TECHNICAL SPECS**

#### **30P**

#### 35P

#### **40P**

Electric motor

- Combustion engine
- Productivity<sup>2</sup>
- Chopping size<sup>3</sup>
- Number of blades
- Versions ά

| ectric motor base                     |     |
|---------------------------------------|-----|
| ance may vary depending on factors su | ıch |